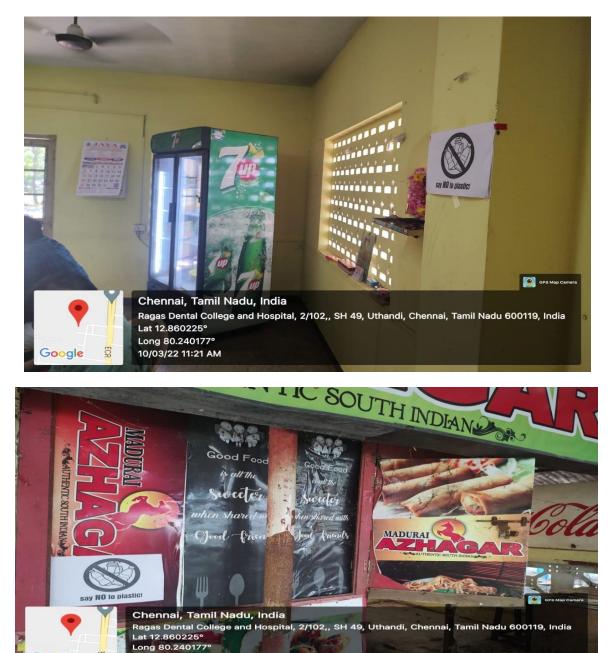

#### BAN ON USE OF PLASTICS DISPLAYED AT CANTEEN

ECR

10/03/22 11:17 AM

Google

BAN ON USE OF PLASTICS DISPLAYED AT PHARMACY

(Unit of Ragas Educational Society) Recognized by the Dental Council of India, New Delhi Affiliated to The Tamilnadu Dr. M.G.R. Medical University, Chennai 2/102, East Coast Road, Uthandi, Chennai - 600 119. INDIA. Tele : (044) 24530002, 24530003 - 06. Principal (Dir) 24530001 E-mail : principal@rdc.ac.in, web : www.rdc.ac.in