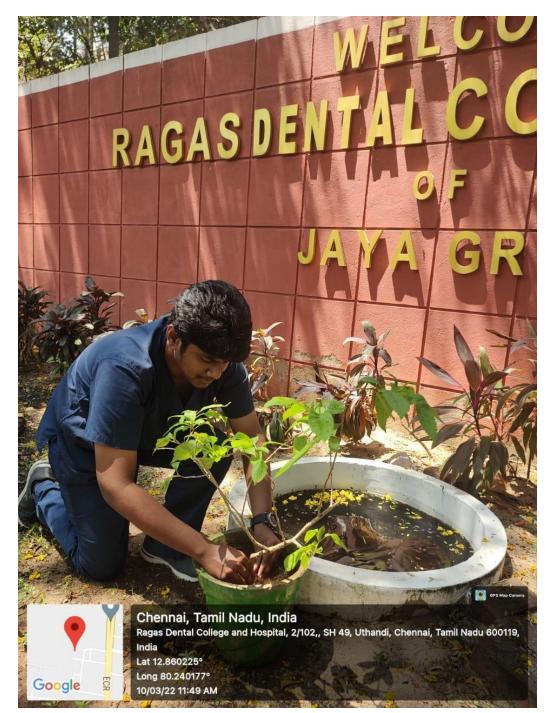

#### PHOTOS OF PLANTATION OF TREES

(Unit of Ragas Educational Society) Recognized by the Dental Council of India, New Delhi Affiliated to The Tamilnadu Dr. M.G.R. Medical University, Chennai 2/102, East Coast Road, Uthandi, Chennai - 600 119. INDIA. Tele : (044) 24530002, 24530003 - 06. Principal (Dir) 24530001 E-mail : principal@rdc.ac.in, web : www.rdc.ac.in