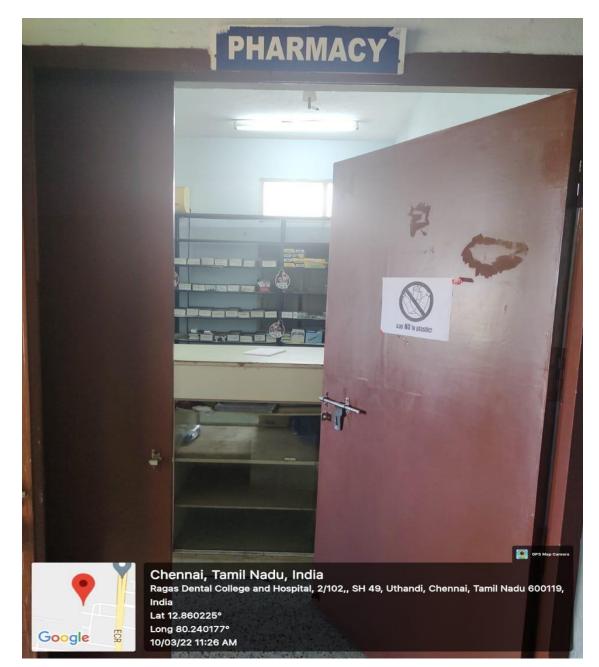

#### BAN ON USE OF PLASTICS DISPLAYED AT CANTEEN

ECR

10/03/22 11:17 AM

Google

BAN ON USE OF PLASTICS DISPLAYED AT PHARMACY

(Unit of Ragas Educational Society) Recognized by the Dental Council of India, New Delhi Affiliated to The Tamilnadu Dr. M.G.R. Medical University, Chennai 2/102, East Coast Road, Uthandi, Chennai - 600 119. INDIA. Tele : (044) 24530002, 24530003 - 06. Principal (Dir) 24530001 E-mail : principal@rdc.ac.in, web : www.rdc.ac.in