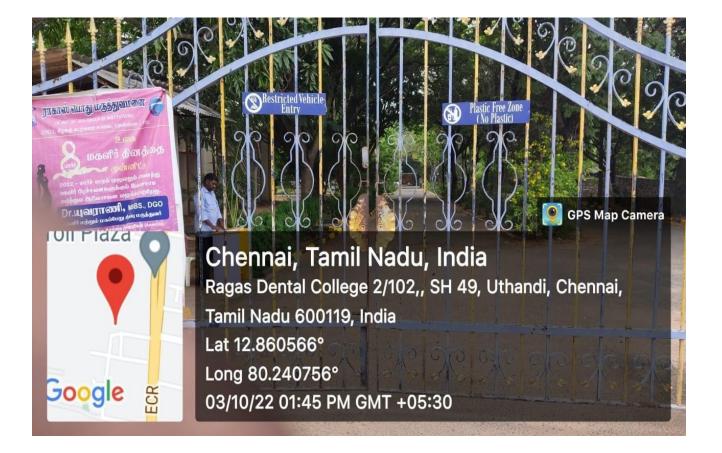

#### **RESTRICTED ENTRY OF AUTOMOBILES**

(Unit of Ragas Educational Society) Recognized by the Dental Council of India, New Delhi Affiliated to The Tamilnadu Dr. M.G.R. Medical University, Chennai 2/102, East Coast Road, Uthandi, Chennai - 600 119. INDIA. Tele : (044) 24530002, 24530003 - 06. Principal (Dir) 24530001 E-mail : principal@rdc.ac.in, web : www.rdc.ac.in