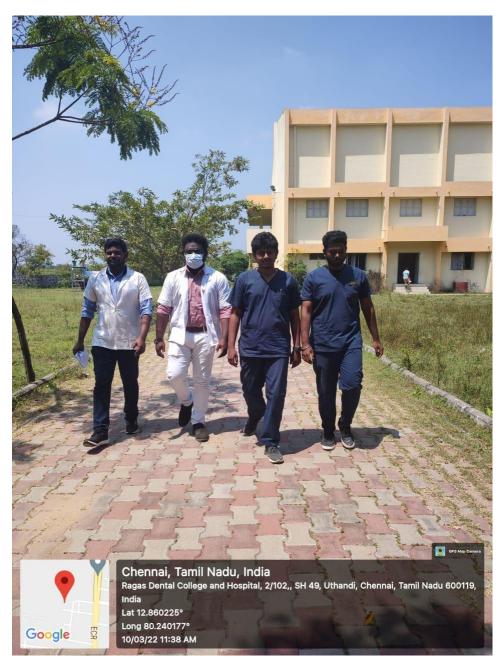

#### PEDESTRIAN FRIENDLY PATHWAYS

(Unit of Ragas Educational Society) Recognized by the Dental Council of India, New Delhi Affiliated to The Tamilnadu Dr. M.G.R. Medical University, Chennai 2/102, East Coast Road, Uthandi, Chennai - 600 119. INDIA. Tele : (044) 24530002, 24530003 - 06. Principal (Dir) 24530001 E-mail : principal@rdc.ac.in, web : www.rdc.ac.in